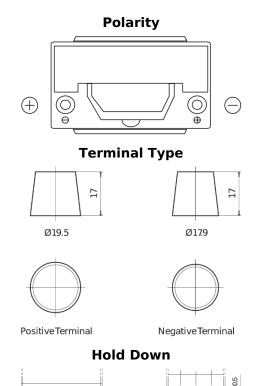

## **Premium EA954**

| Part number                    | EA954         |
|--------------------------------|---------------|
| Technology                     | Flooded       |
| EAN/GTIN                       | 3661024034180 |
| Voltage                        | 12 V          |
| Capacity                       | 95.0 Ah       |
| CCA                            | 800 A         |
| Length                         | 306 mm        |
| Width                          | 173 mm        |
| Height                         | 222 mm        |
| Box size                       | D31           |
| Polarity                       | ETN 0         |
| Terminal Type                  | EN taper post |
| Hold Down                      | Korean B1     |
| Weights (subject of variation) | 21.40 kg      |