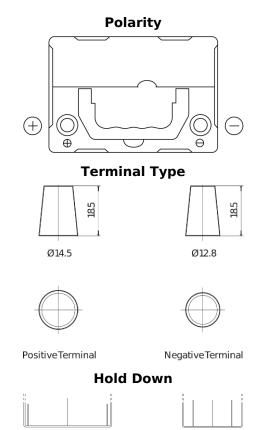

## **Excell EB357**

| Part number                    | EB357          |
|--------------------------------|----------------|
| Technology                     | Flooded        |
| EAN/GTIN                       | 3661024034340  |
| Voltage                        | 12 V           |
| Capacity                       | 35.0 Ah        |
| CCA                            | 240 A          |
| Length                         | 187 mm         |
| Width                          | 127 mm         |
| Height                         | 220 mm         |
| Box size                       | B19            |
| Polarity                       | ETN 1          |
| Terminal Type                  | JIS taper post |
| Hold Down                      | В0             |
| Weights (subject of variation) | 8.90 kg        |