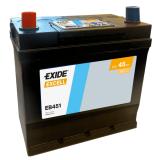

## **Excell EB451**

| Part number                    | EB451         |
|--------------------------------|---------------|
| Technology                     | Flooded       |
| EAN/GTIN                       | 3661024034487 |
| Voltage                        | 12 V          |
| Capacity                       | 45.0 Ah       |
| CCA                            | 330 A         |
| Length                         | 220 mm        |
| Width                          | 135 mm        |
| Height                         | 225 mm        |
| Box size                       | E02           |
| Polarity                       | ETN 1         |
| Terminal Type                  | EN taper post |
| Hold Down                      | B1            |
| Weights (subject of variation) | 12.50 kg      |