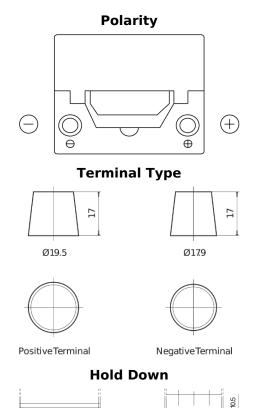

## **Excell EB504**

| Part number                    | EB504         |
|--------------------------------|---------------|
| Technology                     | Flooded       |
| EAN/GTIN                       | 3661024034401 |
| Voltage                        | 12 V          |
| Capacity                       | 50.0 Ah       |
| CCA                            | 360 A         |
| Length                         | 200 mm        |
| Width                          | 173 mm        |
| Height                         | 222 mm        |
| Box size                       | D20           |
| Polarity                       | ETN 0         |
| Terminal Type                  | EN taper post |
| Hold Down                      | Korean B1     |
| Weights (subject of variation) | 12.90 kg      |