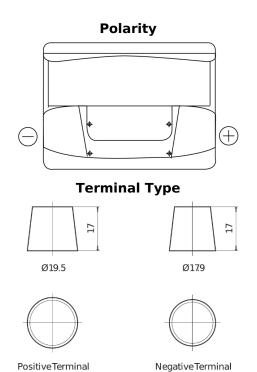

## **Excell EB602**

| Part number                    | EB602         |
|--------------------------------|---------------|
| Technology                     | Flooded       |
| EAN/GTIN                       | 3661024034630 |
| Voltage                        | 12 V          |
| Capacity                       | 60.0 Ah       |
| CCA                            | 540 A         |
| Length                         | 242 mm        |
| Width                          | 175 mm        |
| Height                         | 175 mm        |
| Box size                       | LB2           |
| Polarity                       | ETN 0         |
| Terminal Type                  | EN taper post |
| Hold Down                      | B13           |
| Weights (subject of variation) | 12.90 kg      |