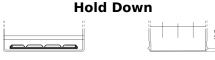

## **Excell EB605**

| Part number                    | EB605         |
|--------------------------------|---------------|
| Technology                     | Flooded       |
| EAN/GTIN                       | 3661024034425 |
| Voltage                        | 12 V          |
| Capacity                       | 60.0 Ah       |
| CCA                            | 480 A         |
| Length                         | 230 mm        |
| Width                          | 173 mm        |
| Height                         | 222 mm        |
| Box size                       | D23           |
| Polarity                       | ETN 1         |
| Terminal Type                  | EN taper post |
| Hold Down                      | Korean B1     |
| Weights (subject of variation) | 14.60 kg      |