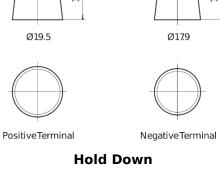

## **Excell EB605**

| Part number                    | EB605         |
|--------------------------------|---------------|
| Technology                     | Flooded       |
| EAN/GTIN                       | 3661024034425 |
| Voltage                        | 12 V          |
| Capacity                       | 60.0 Ah       |
| CCA                            | 480 A         |
| Length                         | 230 mm        |
| Width                          | 173 mm        |
| Height                         | 222 mm        |
| Box size                       | D23           |
| Polarity                       | ETN 1         |
| Terminal Type                  | EN taper post |
| Hold Down                      | Korean B1     |
| Weights (subject of variation) | 14.60 kg      |