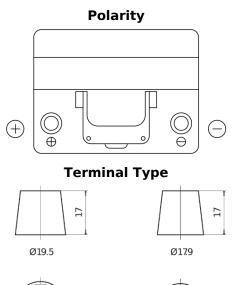

## **Excell EB605**

| Part number                    | EB605         |
|--------------------------------|---------------|
| Technology                     | Flooded       |
| EAN/GTIN                       | 3661024034425 |
| Voltage                        | 12 V          |
| Capacity                       | 60.0 Ah       |
| CCA                            | 480 A         |
| Length                         | 230 mm        |
| Width                          | 173 mm        |
| Height                         | 222 mm        |
| Box size                       | D23           |
| Polarity                       | ETN 1         |
| Terminal Type                  | EN taper post |
| Hold Down                      | Korean B1     |
| Weights (subject of variation) | 14.60 kg      |