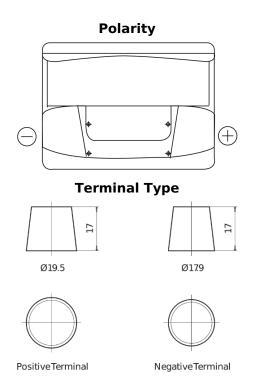

## **Excell EB620**

| Part number                    | EB620         |
|--------------------------------|---------------|
| Technology                     | Flooded       |
| EAN/GTIN                       | 3661024034531 |
| Voltage                        | 12 V          |
| Capacity                       | 62.0 Ah       |
| CCA                            | 540 A         |
| Length                         | 242 mm        |
| Width                          | 175 mm        |
| Height                         | 190 mm        |
| Box size                       | L02           |
| Polarity                       | ETN 0         |
| Terminal Type                  | EN taper post |
| Hold Down                      | B13           |
| Weights (subject of variation) | 14.20 kg      |