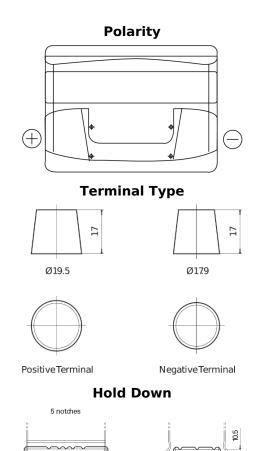

## **Excell EB621**

| Part number                    | EB621         |
|--------------------------------|---------------|
| Technology                     | Flooded       |
| EAN/GTIN                       | 3661024034548 |
| Voltage                        | 12 V          |
| Capacity                       | 62.0 Ah       |
| CCA                            | 540 A         |
| Length                         | 242 mm        |
| Width                          | 175 mm        |
| Height                         | 190 mm        |
| Box size                       | L02           |
| Polarity                       | ETN 1         |
| Terminal Type                  | EN taper post |
| Hold Down                      | B13           |
| Weights (subject of variation) | 14.20 kg      |