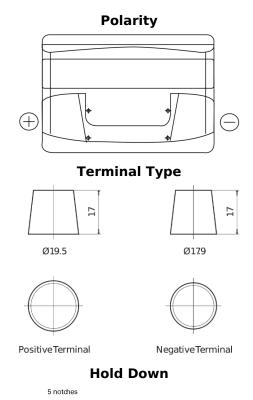

## **Excell EB741**

| Part number                    | EB741         |
|--------------------------------|---------------|
| Technology                     | Flooded       |
| EAN/GTIN                       | 3661024034562 |
| Voltage                        | 12 V          |
| Capacity                       | 74.0 Ah       |
| CCA                            | 680 A         |
| Length                         | 278 mm        |
| Width                          | 175 mm        |
| Height                         | 190 mm        |
| Box size                       | L03           |
| Polarity                       | ETN 1         |
| Terminal Type                  | EN taper post |
| Hold Down                      | B13           |
| Weights (subject of variation) | 16.60 kg      |