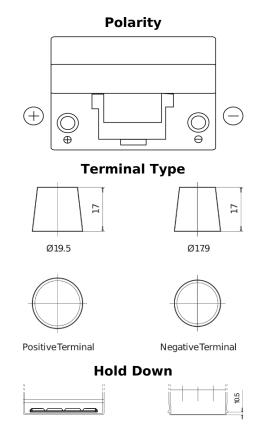

## **Excell EB955**

| Part number                    | EB955         |
|--------------------------------|---------------|
| Technology                     | Flooded       |
| EAN/GTIN                       | 3661024034463 |
| Voltage                        | 12 V          |
| Capacity                       | 95.0 Ah       |
| CCA                            | 760 A         |
| Length                         | 306 mm        |
| Width                          | 173 mm        |
| Height                         | 222 mm        |
| Box size                       | D31           |
| Polarity                       | ETN 1         |
| Terminal Type                  | EN taper post |
| Hold Down                      | Korean B1     |
| Weights (subject of variation) | 20.60 kg      |