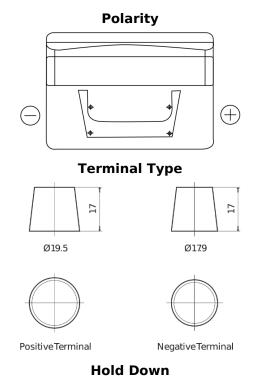

## Classic EC542

| Part number                    | EC542         |
|--------------------------------|---------------|
| Technology                     | Flooded       |
| EAN/GTIN                       | 3661024034852 |
| Voltage                        | 12 V          |
| Capacity                       | 54.0 Ah       |
| CCA                            | 500 A         |
| Length                         | 242 mm        |
| Width                          | 175 mm        |
| Height                         | 175 mm        |
| Box size                       | LB2           |
| Polarity                       | ETN 0         |
| Terminal Type                  | EN taper post |
| Hold Down                      | B13           |
| Weights (subject of variation) | 12.90 kg      |

5 notches

loss or damage claimed to have arisen as a result. Some products may not be available in your local market.