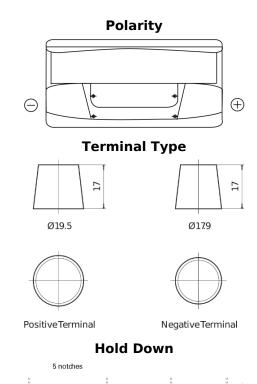

## Classic EC900

| Part number                    | EC900         |
|--------------------------------|---------------|
| Technology                     | Flooded       |
| EAN/GTIN                       | 3661024034838 |
| Voltage                        | 12 V          |
| Capacity                       | 90.0 Ah       |
| CCA                            | 720 A         |
| Length                         | 353 mm        |
| Width                          | 175 mm        |
| Height                         | 190 mm        |
| Box size                       | L05           |
| Polarity                       | ETN 0         |
| Terminal Type                  | EN taper post |
| Hold Down                      | B13           |
| Weights (subject of variation) | 20.50 kg      |