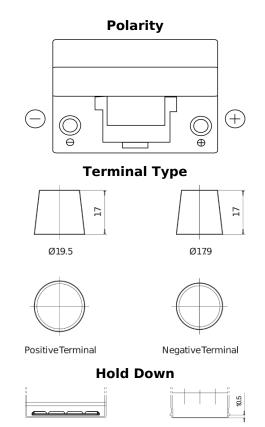

## Classic EC904

| Part number                    | EC904         |
|--------------------------------|---------------|
| Technology                     | Flooded       |
| EAN/GTIN                       | 3661024034753 |
| Voltage                        | 12 V          |
| Capacity                       | 90.0 Ah       |
| CCA                            | 680 A         |
| Length                         | 306 mm        |
| Width                          | 173 mm        |
| Height                         | 222 mm        |
| Box size                       | D31           |
| Polarity                       | ETN 0         |
| Terminal Type                  | EN taper post |
| Hold Down                      | Korean B1     |
| Weights (subject of variation) | 19.90 kg      |