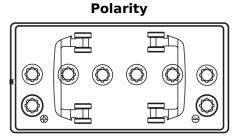

## Endurance+PRO Gel ED851T

| Part number                    | ED851T        |
|--------------------------------|---------------|
| Technology                     | GEL           |
| EAN/GTIN                       | 3661024037884 |
| Voltage                        | 12 V          |
| Capacity                       | 85.0 Ah       |
| CCA                            | 350 A         |
| Length                         | 349 mm        |
| Width                          | 175 mm        |
| Height                         | 235 mm        |
| Box size                       | D02           |
| Polarity                       | ETN 1         |
| Terminal Type                  | EN taper post |
| Hold Down                      | B0            |
| Weights (subject of variation) | 29.50 kg      |
|                                |               |

**Terminal Type** 

Ø19.5

17

PositiveTerminal

NegativeTerminal

Ø17.9

17

Hold Dowr