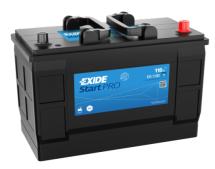

## StartPRO EG1100

| Part number                    | EG1100        |
|--------------------------------|---------------|
| Technology                     | Flooded       |
| EAN/GTIN                       | 3661024035378 |
| Voltage                        | 12 V          |
| Capacity                       | 110.0 Ah      |
| CCA                            | 750 A         |
| Length                         | 349 mm        |
| Width                          | 175 mm        |
| Height                         | 235 mm        |
| Box size                       | D02           |
| Polarity                       | ETN 0         |
| Terminal Type                  | EN taper post |
| Hold Down                      | В0            |
| Weights (subject of variation) | 25.40 kg      |