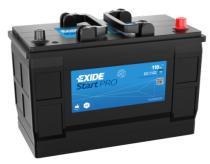

## StartPRO EG1102

| Part number                    | EG1102        |
|--------------------------------|---------------|
| Technology                     | Flooded       |
| EAN/GTIN                       | 3661024035392 |
| Voltage                        | 12 V          |
| Capacity                       | 110.0 Ah      |
| CCA                            | 750 A         |
| Length                         | 349 mm        |
| Width                          | 175 mm        |
| Height                         | 235 mm        |
| Box size                       | D02           |
| Polarity                       | ETN 0         |
| Terminal Type                  | EN taper post |
| Hold Down                      | B1            |
| Weights (subject of variation) | 25.40 kg      |