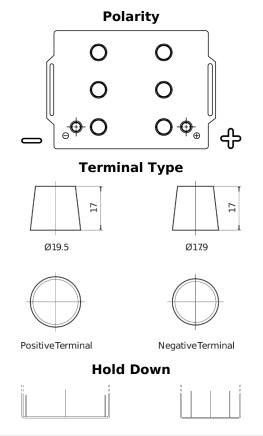

## StartPRO EG145A

| Part number                    | EG145A        |
|--------------------------------|---------------|
|                                |               |
| Technology                     | Flooded       |
| EAN/GTIN                       | 3661024035552 |
| Voltage                        | 12 V          |
| Capacity                       | 145.0 Ah      |
| CCA                            | 1000 A        |
| Length                         | 360 mm        |
| Width                          | 253 mm        |
| Height                         | 240 mm        |
| Box size                       | F21           |
| Polarity                       | ETN 6         |
| Terminal Type                  | EN taper post |
| Hold Down                      | В0            |
| Weights (subject of variation) | 38.10 kg      |