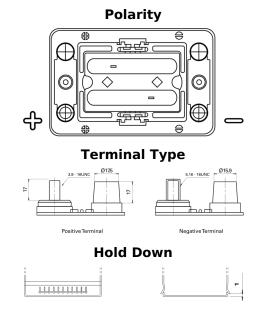

## PowerPRO Agri&Construction EJ050C

| Part number                    | EJ050C            |
|--------------------------------|-------------------|
| Technology                     | AGM               |
| EAN/GTIN                       | 3661024036979     |
| Voltage                        | 12 V              |
| Capacity                       | 50.0 Ah           |
| CCA                            | 800 A             |
| Length                         | 260 mm            |
| Width                          | 173 mm            |
| Height                         | 206 mm            |
| Box size                       | G34               |
| Polarity                       | ETN 1             |
| Terminal Type                  | SAE M 3/8"- 5/16" |
|                                | taper&stud        |
| Hold Down                      | B7                |
| Weights (subject of variation) | 17.90 kg          |