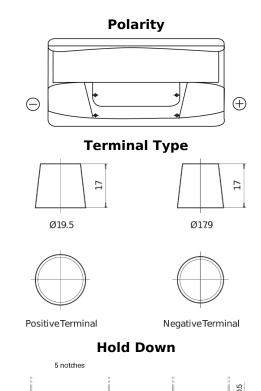

## PowerPRO Agri&Construction EJ1000

| Part number                    | EJ1000        |
|--------------------------------|---------------|
| Technology                     | Flooded       |
| EAN/GTIN                       | 3661024036986 |
| Voltage                        | 12 V          |
| Capacity                       | 100.0 Ah      |
| CCA                            | 850 A         |
| Length                         | 353 mm        |
| Width                          | 175 mm        |
| Height                         | 190 mm        |
| Box size                       | L05           |
| Polarity                       | ETN 0         |
| Terminal Type                  | EN taper post |
| Hold Down                      | B13           |
| Weights (subject of variation) | 21.80 kg      |