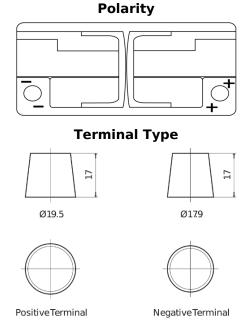

## **AGM EK1060**

| Part number                    | EK1060        |
|--------------------------------|---------------|
| Technology                     | AGM           |
| EAN/GTIN                       | 3661024037938 |
| Voltage                        | 12 V          |
| Capacity                       | 106.0 Ah      |
| CCA                            | 950 A         |
| Length                         | 392 mm        |
| Width                          | 175 mm        |
| Height                         | 190 mm        |
| Box size                       | L06           |
| Polarity                       | ETN 0         |
| Terminal Type                  | EN taper post |
| Hold Down                      | B13           |
| Weights (subject of variation) | 29.00 kg      |