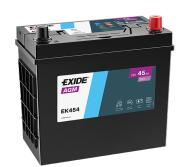

## Batteries for Cars

| Part number         | EK454         | Polarity                |
|---------------------|---------------|-------------------------|
| Technology          | AGM           |                         |
| EAN/GTIN            | 3661024038072 |                         |
| Voltage             | 12 V          |                         |
| Capacity            | 45.0 Ah       |                         |
| CCA                 | 380 A         |                         |
| Length              | 237 mm        | Terminal Type           |
| Width               | 127 mm        |                         |
| Height              | 227 mm        | 11                      |
| Box size            | B24           | Ø19.5                   |
| Polarity            | ETN 0         |                         |
| Terminal Type       | EN taper post |                         |
| Hold Down           | B0            |                         |
| Weights (subject of | 13.50 kg      |                         |
| variation)          |               | PositiveTerminal Negati |
|                     |               | Hold Down               |

Ø17.9

C

 $\oplus$ 

(+)

17

legativeTerminal

Design, features and specifications are subject to change without notice. We disclaim any representation or warranty, express or implied, concerning the data or recommendations, and in no event shall be liable for any loss or damage claimed to have arisen as a result. Some products may not be available in your local market.