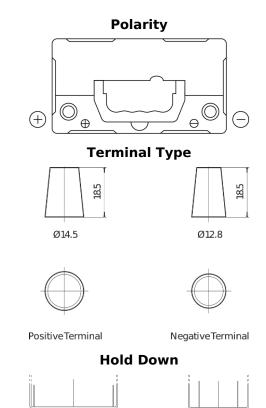

## **AGM EK457**

| Part number                    | EK457          |
|--------------------------------|----------------|
| Technology                     | AGM            |
| EAN/GTIN                       | 3661024038089  |
| Voltage                        | 12 V           |
| Capacity                       | 45.0 Ah        |
| CCA                            | 380 A          |
| Length                         | 237 mm         |
| Width                          | 127 mm         |
| Height                         | 227 mm         |
| Box size                       | B24            |
| Polarity                       | ETN 1          |
| Terminal Type                  | JIS taper post |
| Hold Down                      | B0             |
| Weights (subject of variation) | 13.50 kg       |
|                                |                |