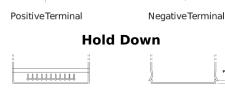

## **AGM EK508**

| Part number                    | EK508         |
|--------------------------------|---------------|
| Technology                     | AGM           |
| EAN/GTIN                       | 3661024036481 |
| Voltage                        | 12 V          |
| Capacity                       | 50.0 Ah       |
| CCA                            | 800 A         |
| Length                         | 260 mm        |
| Width                          | 173 mm        |
| Height                         | 206 mm        |
| Box size                       | G34           |
| Polarity                       | ETN 9         |
| Terminal Type                  | EN taper post |
| Hold Down                      | B7            |
| Weights (subject of variation) | 17.50 kg      |