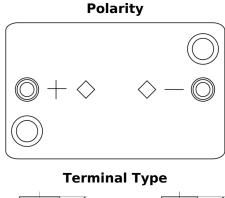

## **AGM EK508**

| Part number                    | EK508         |
|--------------------------------|---------------|
| Technology                     | AGM           |
| EAN/GTIN                       | 3661024036481 |
| Voltage                        | 12 V          |
| Capacity                       | 50.0 Ah       |
| CCA                            | 800 A         |
| Length                         | 260 mm        |
| Width                          | 173 mm        |
| Height                         | 206 mm        |
| Box size                       | G34           |
| Polarity                       | ETN 9         |
| Terminal Type                  | EN taper post |
| Hold Down                      | B7            |
| Weights (subject of variation) | 17.50 kg      |