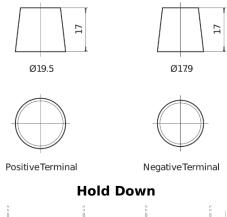

## **AGM EK508**

| Part number                    | EK508         |
|--------------------------------|---------------|
| Technology                     | AGM           |
| EAN/GTIN                       | 3661024036481 |
| Voltage                        | 12 V          |
| Capacity                       | 50.0 Ah       |
| CCA                            | 800 A         |
| Length                         | 260 mm        |
| Width                          | 173 mm        |
| Height                         | 206 mm        |
| Box size                       | G34           |
| Polarity                       | ETN 9         |
| Terminal Type                  | EN taper post |
| Hold Down                      | B7            |
| Weights (subject of variation) | 17.50 kg      |