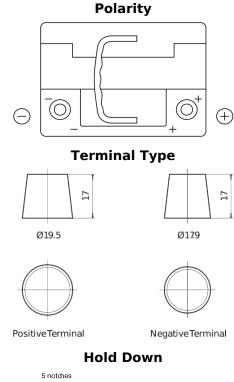

## **AGM EK620**

| Part number                    | EK620         |
|--------------------------------|---------------|
| Technology                     | AGM           |
| EAN/GTIN                       | 3661024037891 |
| Voltage                        | 12 V          |
| Capacity                       | 62.0 Ah       |
| CCA                            | 680 A         |
| Length                         | 242 mm        |
| Width                          | 175 mm        |
| Height                         | 190 mm        |
| Box size                       | L02           |
| Polarity                       | ETN 0         |
| Terminal Type                  | EN taper post |
| Hold Down                      | B13           |
| Weights (subject of variation) | 17.90 kg      |