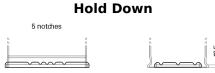

## **AGM EK700**

| Part number                    | EK700         |
|--------------------------------|---------------|
| Technology                     | AGM           |
| EAN/GTIN                       | 3661024035712 |
| Voltage                        | 12 V          |
| Capacity                       | 70.0 Ah       |
| CCA                            | 760 A         |
| Length                         | 278 mm        |
| Width                          | 175 mm        |
| Height                         | 190 mm        |
| Box size                       | L03           |
| Polarity                       | ETN 0         |
| Terminal Type                  | EN taper post |
| Hold Down                      | B13           |
| Weights (subject of variation) | 20.60 kg      |
|                                |               |