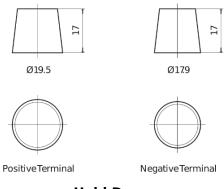

## **AGM EK700**

| Part number                    | EK700         |
|--------------------------------|---------------|
| Technology                     | AGM           |
| EAN/GTIN                       | 3661024035712 |
| Voltage                        | 12 V          |
| Capacity                       | 70.0 Ah       |
| CCA                            | 760 A         |
| Length                         | 278 mm        |
| Width                          | 175 mm        |
| Height                         | 190 mm        |
| Box size                       | L03           |
| Polarity                       | ETN 0         |
| Terminal Type                  | EN taper post |
| Hold Down                      | B13           |
| Weights (subject of variation) | 20.60 kg      |
|                                |               |