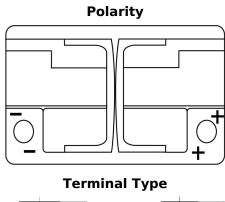

## **AGM EK700**

| Part number                    | EK700         |
|--------------------------------|---------------|
| Technology                     | AGM           |
| EAN/GTIN                       | 3661024035712 |
| Voltage                        | 12 V          |
| Capacity                       | 70.0 Ah       |
| CCA                            | 760 A         |
| Length                         | 278 mm        |
| Width                          | 175 mm        |
| Height                         | 190 mm        |
| Box size                       | L03           |
| Polarity                       | ETN 0         |
| Terminal Type                  | EN taper post |
| Hold Down                      | B13           |
| Weights (subject of variation) | 20.60 kg      |
|                                |               |