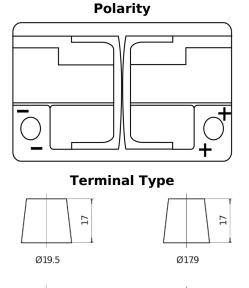

## **AGM EK720**

| Part number                    | EK720         |
|--------------------------------|---------------|
| Technology                     | AGM           |
| EAN/GTIN                       | 3661024037907 |
| Voltage                        | 12 V          |
| Capacity                       | 72.0 Ah       |
| CCA                            | 760 A         |
| Length                         | 278 mm        |
| Width                          | 175 mm        |
| Height                         | 190 mm        |
| Box size                       | L03           |
| Polarity                       | ETN 0         |
| Terminal Type                  | EN taper post |
| Hold Down                      | B13           |
| Weights (subject of variation) | 20.60 kg      |

5 notches

 $\sim\sim\sim$ 

NegativeTerminal

10.5

PositiveTerminal

Hold Down

Design, features and specifications are subject to change without notice. We disclaim any representation or warranty, express or implied, concerning the data or recommendations, and in no event shall be liable for any loss or damage claimed to have arisen as a result. Some products may not be available in your local market.