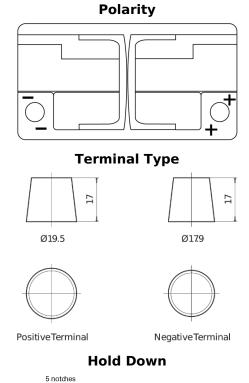

## **AGM EK800**

| Part number                    | EK800         |
|--------------------------------|---------------|
| Technology                     | AGM           |
| EAN/GTIN                       | 3661024035729 |
| Voltage                        | 12 V          |
| Capacity                       | 80.0 Ah       |
| CCA                            | 800 A         |
| Length                         | 315 mm        |
| Width                          | 175 mm        |
| Height                         | 190 mm        |
| Box size                       | L04           |
| Polarity                       | ETN 0         |
| Terminal Type                  | EN taper post |
| Hold Down                      | B13           |
| Weights (subject of variation) | 23.30 kg      |