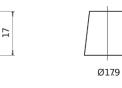

START STOP MANDATORY FOR START-STOP VEHICLES

**Terminal Type** 

Ø19.5

 $\bigcirc$ 

17

PositiveTerminal

NegativeTerminal

Hold Down