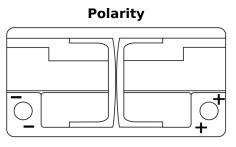

## **Batteries for Cars**

| Part number                    | EK950         |
|--------------------------------|---------------|
| Technology                     | AGM           |
| EAN/GTIN                       | 3661024035743 |
| Voltage                        | 12 V          |
| Capacity                       | 95.0 Ah       |
| CCA                            | 850 A         |
| Length                         | 353 mm        |
| Width                          | 175 mm        |
| Height                         | 190 mm        |
| Box size                       | L05           |
| Polarity                       | ETN 0         |
| Terminal Type                  | EN taper post |
| Hold Down                      | B13           |
| Weights (subject of variation) | 26.10 kg      |
|                                |               |