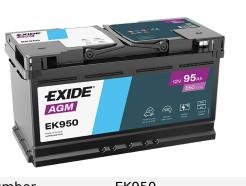

## **Batteries for Cars**

| Part number                    | EK950         |
|--------------------------------|---------------|
| Technology                     | AGM           |
| EAN/GTIN                       | 3661024035743 |
| Voltage                        | 12 V          |
| Capacity                       | 95.0 Ah       |
| CCA                            | 850 A         |
| Length                         | 353 mm        |
| Width                          | 175 mm        |
| Height                         | 190 mm        |
| Box size                       | L05           |
| Polarity                       | ETN 0         |
| Terminal Type                  | EN taper post |
| Hold Down                      | B13           |
| Weights (subject of variation) | 26.10 kg      |
|                                |               |

**AGM EK950**