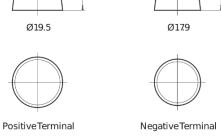

| Part number                    | EL1000        |
|--------------------------------|---------------|
| Technology                     | EFB           |
| EAN/GTIN                       | 3661024037389 |
| Voltage                        | 12 V          |
| Capacity                       | 100.0 Ah      |
| CCA                            | 900 A         |
| Length                         | 353 mm        |
| Width                          | 175 mm        |
| Height                         | 190 mm        |
| Box size                       | L05           |
| Polarity                       | ETN 0         |
| Terminal Type                  | EN taper post |
| Hold Down                      | B13           |
| Weights (subject of variation) | 25.50 kg      |

## Polarity Terminal Type



## **Hold Down**



Design, features and specifications are subject to change without notice. We disclaim any representation or warranty, express or implied, concerning the data or recommendations, and in no event shall be liable for any loss or damage claimed to have arisen as a result. Some products may not be available in your local market.