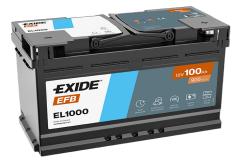

## **Product overview**

**Batteries for Cars** 

## **EFB EL1000**

| Part number                    | EL1000        |
|--------------------------------|---------------|
| Technology                     | EFB           |
| EAN/GTIN                       | 3661024037389 |
| Voltage                        | 12 V          |
| Capacity                       | 100.0 Ah      |
| CCA                            | 900 A         |
| Length                         | 353 mm        |
| Width                          | 175 mm        |
| Height                         | 190 mm        |
| Box size                       | L05           |
| Polarity                       | ETN 0         |
| Terminal Type                  | EN taper post |
| Hold Down                      | B13           |
| Weights (subject of variation) | 25.50 kg      |