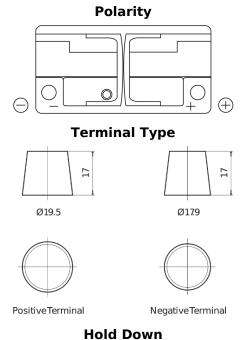

## **EFB EL1050**

| Part number                    | EL1050        |
|--------------------------------|---------------|
| Technology                     | EFB           |
| EAN/GTIN                       | 3661024037327 |
| Voltage                        | 12 V          |
| Capacity                       | 105.0 Ah      |
| CCA                            | 950 A         |
| Length                         | 392 mm        |
| Width                          | 175 mm        |
| Height                         | 190 mm        |
| Box size                       | L06           |
| Polarity                       | ETN 0         |
| Terminal Type                  | EN taper post |
| Hold Down                      | B13           |
| Weights (subject of variation) | 27.20 kg      |