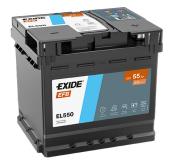

## EFB EL550

| Part number                    | EL550         |
|--------------------------------|---------------|
| Technology                     | EFB           |
| EAN/GTIN                       | 3661024036757 |
| Voltage                        | 12 V          |
| Capacity                       | 55.0 Ah       |
| CCA                            | 540 A         |
| Length                         | 207 mm        |
| Width                          | 175 mm        |
| Height                         | 190 mm        |
| Box size                       | L01           |
| Polarity                       | ETN 0         |
| Terminal Type                  | EN taper post |
| Hold Down                      | B13           |
| Weights (subject of variation) | 14.10 kg      |
|                                |               |