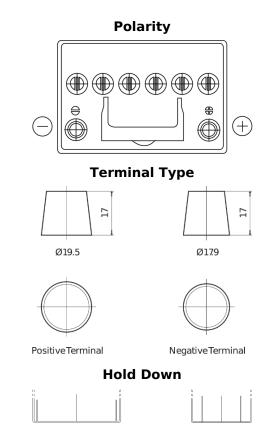

## **EFB EL604**

| Part number                    | EL604         |
|--------------------------------|---------------|
| Technology                     | EFB           |
| EAN/GTIN                       | 3661024036566 |
| Voltage                        | 12 V          |
| Capacity                       | 60.0 Ah       |
| CCA                            | 520 A         |
| Length                         | 230 mm        |
| Width                          | 173 mm        |
| Height                         | 222 mm        |
| Box size                       | D23           |
| Polarity                       | ETN 0         |
| Terminal Type                  | EN taper post |
| Hold Down                      | В0            |
| Weights (subject of variation) | 15.80 kg      |