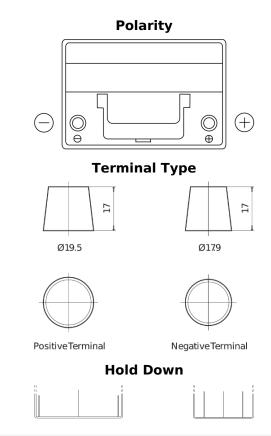

## **EFB EL754**

| Part number                    | EL754         |
|--------------------------------|---------------|
| Technology                     | EFB           |
| EAN/GTIN                       | 3661024037631 |
| Voltage                        | 12 V          |
| Capacity                       | 75.0 Ah       |
| CCA                            | 750 A         |
| Length                         | 260 mm        |
| Width                          | 173 mm        |
| Height                         | 222 mm        |
| Box size                       | D26           |
| Polarity                       | ETN 0         |
| Terminal Type                  | EN taper post |
| Hold Down                      | В0            |
| Weights (subject of variation) | 19.00 kg      |