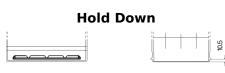

## **EFB EL954**

| Part number                    | EL954         |
|--------------------------------|---------------|
| Technology                     | EFB           |
| EAN/GTIN                       | 3661024036733 |
| Voltage                        | 12 V          |
| Capacity                       | 95.0 Ah       |
| CCA                            | 800 A         |
| Length                         | 306 mm        |
| Width                          | 173 mm        |
| Height                         | 222 mm        |
| Box size                       | D31           |
| Polarity                       | ETN 0         |
| Terminal Type                  | EN taper post |
| Hold Down                      | Korean B1     |
| Weights (subject of variation) | 21.80 kg      |