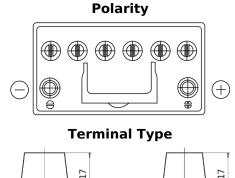

## **EFB EL954**

| Part number                    | EL954         |
|--------------------------------|---------------|
| Technology                     | EFB           |
| EAN/GTIN                       | 3661024036733 |
| Voltage                        | 12 V          |
| Capacity                       | 95.0 Ah       |
| CCA                            | 800 A         |
| Length                         | 306 mm        |
| Width                          | 173 mm        |
| Height                         | 222 mm        |
| Box size                       | D31           |
| Polarity                       | ETN 0         |
| Terminal Type                  | EN taper post |
| Hold Down                      | Korean B1     |
| Weights (subject of variation) | 21.80 kg      |