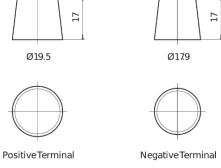

## **EFB EL954**

| Part number                    | EL954         |
|--------------------------------|---------------|
| Technology                     | EFB           |
| EAN/GTIN                       | 3661024036733 |
| Voltage                        | 12 V          |
| Capacity                       | 95.0 Ah       |
| CCA                            | 800 A         |
| Length                         | 306 mm        |
| Width                          | 173 mm        |
| Height                         | 222 mm        |
| Box size                       | D31           |
| Polarity                       | ETN 0         |
| Terminal Type                  | EN taper post |
| Hold Down                      | Korean B1     |
| Weights (subject of variation) | 21.80 kg      |