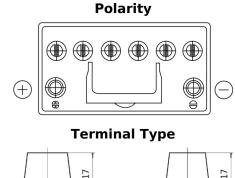

## **EFB EL955**

| Part number                    | EL955         |
|--------------------------------|---------------|
| Technology                     | EFB           |
| EAN/GTIN                       | 3661024036740 |
| Voltage                        | 12 V          |
| Capacity                       | 95.0 Ah       |
| CCA                            | 800 A         |
| Length                         | 306 mm        |
| Width                          | 173 mm        |
| Height                         | 222 mm        |
| Box size                       | D31           |
| Polarity                       | ETN 1         |
| Terminal Type                  | EN taper post |
| Hold Down                      | Korean B1     |
| Weights (subject of variation) | 21.80 kg      |