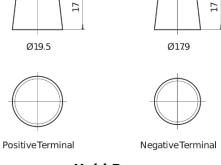

## **EFB EL955**

| Part number                    | EL955         |
|--------------------------------|---------------|
| Technology                     | EFB           |
| EAN/GTIN                       | 3661024036740 |
| Voltage                        | 12 V          |
| Capacity                       | 95.0 Ah       |
| CCA                            | 800 A         |
| Length                         | 306 mm        |
| Width                          | 173 mm        |
| Height                         | 222 mm        |
| Box size                       | D31           |
| Polarity                       | ETN 1         |
| Terminal Type                  | EN taper post |
| Hold Down                      | Korean B1     |
| Weights (subject of variation) | 21.80 kg      |