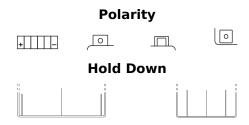

## Li-Ion ELT12B

| Part number                    | ELT12B        |
|--------------------------------|---------------|
| Technology                     | Li-lon        |
| EAN/GTIN                       | 3661024036818 |
| Voltage                        | 12 V          |
| Capacity                       | 5.0 Ah        |
| CCA                            | 260 A         |
| Watt hour                      | 60 Wh         |
| Length                         | 150 mm        |
| Width                          | 70 mm         |
| Height                         | 130 mm        |
| Box size                       | C51           |
| Polarity                       | ETN 1         |
| Terminal Type                  | M12           |
| Hold Down                      | В0            |
| Weights (subject of variation) | 0.90 kg       |