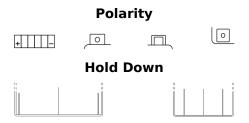

## Li-Ion ELT9B

| Part number                    | ELT9B         |
|--------------------------------|---------------|
| Technology                     | Li-lon        |
| EAN/GTIN                       | 3661024036849 |
| Voltage                        | 12 V          |
| Capacity                       | 3.0 Ah        |
| CCA                            | 190 A         |
| Watt hour                      | 36 Wh         |
| Length                         | 150 mm        |
| Width                          | 65 mm         |
| Height                         | 95 mm         |
| Box size                       | C50           |
| Polarity                       | ETN 1         |
| Terminal Type                  | M12           |
| Hold Down                      | В0            |
| Weights (subject of variation) | 0.70 kg       |