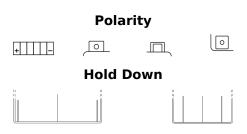

## Li-Ion ELTX14H

| Part number                    | ELTX14H       |
|--------------------------------|---------------|
| Technology                     | Li-Ion        |
| EAN/GTIN                       | 3661024036801 |
| Voltage                        | 12 V          |
| Capacity                       | 4.0 Ah        |
| CCA                            | 240 A         |
| Watt hour                      | 48 Wh         |
| Length                         | 150 mm        |
| Width                          | 90 mm         |
| Height                         | 95 mm         |
| Box size                       | C53           |
| Polarity                       | ETN 1         |
| Terminal Type                  | M12           |
| Hold Down                      | В0            |
| Weights (subject of variation) | 0.90 kg       |
|                                |               |