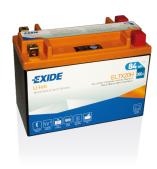

## Li-Ion ELTX20H

| Part number                    | ELTX20H               |
|--------------------------------|-----------------------|
| Technology                     | Li-lon                |
| EAN/GTIN                       | 3661024036856         |
| Voltage                        | 12 V                  |
| Capacity                       | 7.0 Ah                |
| CCA                            | 380 A                 |
| Watt hour                      | 84 Wh                 |
| Length                         | 175 mm                |
| Width                          | 90 mm                 |
| Height                         | 130 mm                |
| Box size                       | C77                   |
| Polarity                       | ETN 1                 |
| Terminal Type                  | M12 (Squad Terminals) |
| Hold Down                      | B0                    |
| Weights (subject of variation) | 1.30 kg               |