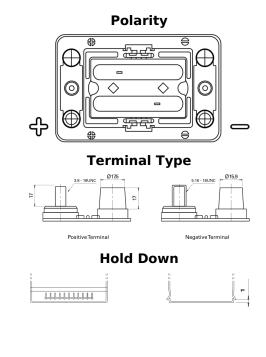

## Start AGM EM1000

| Part number                    | EM1000            |
|--------------------------------|-------------------|
| Technology                     | AGM               |
| EAN/GTIN                       | 3661024036023     |
| Voltage                        | 12 V              |
| Capacity                       | 50.0 Ah           |
| CCA                            | A 008             |
| MCA                            | 1000              |
| Length                         | 260 mm            |
| Width                          | 173 mm            |
| Height                         | 206 mm            |
| Box size                       | G34               |
| Polarity                       | ETN 1             |
| Terminal Type                  | SAE M 3/8"- 5/16" |
|                                | taper&stud        |
| Hold Down                      | В7                |
| Weights (subject of variation) | 17.90 kg          |