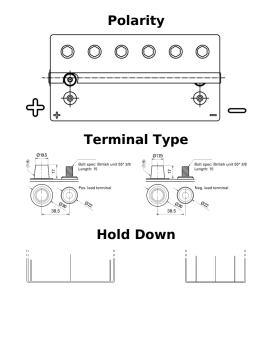

## Start AGM EM960

| Part number                    | EM960                 |
|--------------------------------|-----------------------|
| Technology                     | AGM                   |
| EAN/GTIN                       | 3661024036016         |
| Voltage                        | 12 V                  |
| Capacity                       | 100.0 Ah              |
| CCA                            | 800 A                 |
| MCA                            | 960                   |
| Length                         | 330 mm                |
| Width                          | 173 mm                |
| Height                         | 240 mm                |
| Box size                       | G31                   |
| Polarity                       | ETN 1                 |
| Terminal Type                  | SAE M 3/8" taper&stud |
| Hold Down                      | В0                    |
| Weights (subject of variation) | 31.00 kg              |