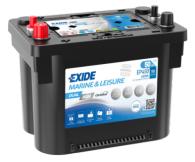

## **Dual AGM EP450**

| Part number         | EP450             |
|---------------------|-------------------|
| Technology          | AGM               |
| EAN/GTIN            | 3661024035972     |
| Voltage             | 12 V              |
| Capacity            | 50.0 Ah           |
| CCA                 | 750 A             |
| Watt hour           | 450 Wh            |
| Length              | 260 mm            |
| Width               | 173 mm            |
| Height              | 206 mm            |
| Box size            | G34               |
| Polarity            | ETN 1             |
| Terminal Type       | SAE M 3/8"- 5/16" |
|                     | taper&stud        |
| Hold Down           | B7                |
| Weights (subject of | 18.60 kg          |
| variation)          |                   |