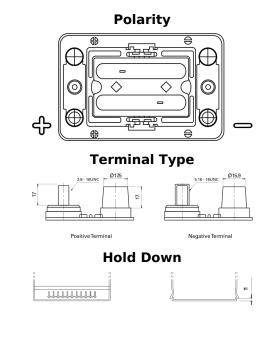

## **Dual AGM EP450**

| Part number         | EP450             |
|---------------------|-------------------|
| Technology          | AGM               |
| EAN/GTIN            | 3661024035972     |
| Voltage             | 12 V              |
| Capacity            | 50.0 Ah           |
| CCA                 | 750 A             |
| Watt hour           | 450 Wh            |
| Length              | 260 mm            |
| Width               | 173 mm            |
| Height              | 206 mm            |
| Box size            | G34               |
| Polarity            | ETN 1             |
| Terminal Type       | SAE M 3/8"- 5/16" |
|                     | taper&stud        |
| Hold Down           | B7                |
| Weights (subject of | 18.60 kg          |
| variation)          |                   |