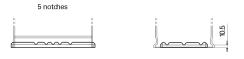

Polarity

Ø19.5

PositiveTerminal

NegativeTerminal

Ø17.9

Hold Down

Design, features and specifications are subject to change without notice. We disclaim any representation or warranty, express or implied, concerning the data or recommendations, and in no event shall be liable for any loss or damage claimed to have arisen as a result. Some products may not be available in your local market.