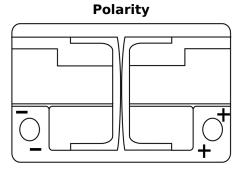

## **Dual AGM EP600**

| Part number                    | EP600         |
|--------------------------------|---------------|
| Technology                     | AGM           |
| EAN/GTIN                       | 3661024036528 |
| Voltage                        | 12 V          |
| Capacity                       | 70.0 Ah       |
| CCA                            | 760 A         |
| Watt hour                      | 600 Wh        |
| Length                         | 278 mm        |
| Width                          | 175 mm        |
| Height                         | 190 mm        |
| Box size                       | L03           |
| Polarity                       | ETN 0         |
| Terminal Type                  | EN taper post |
| Hold Down                      | B13           |
| Weights (subject of variation) | 20.60 kg      |