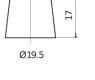

600         |
|--------------------------------|---------------|
| Technology                     | AGM           |
| EAN/GTIN                       | 3661024036528 |
| Voltage                        | 12 V          |
| Capacity                       | 70.0 Ah       |
| CCA                            | 760 A         |
| Watt hour                      | 600 Wh        |
| Length                         | 278 mm        |
| Width                          | 175 mm        |
| Height                         | 190 mm        |
| Box size                       | L03           |
| Polarity                       | ETN 0         |
| Terminal Type                  | EN taper post |
| Hold Down                      | B13           |
| Weights (subject of variation) | 20.60 kg      |



## Terminal Type









PositiveTerminal

 ${\sf Negative Terminal}$ 

## **Hold Down**





Design, features and specifications are subject to change without notice. We disclaim any representation or warranty, express or implied, concerning the data or recommendations, and in no event shall be liable for any loss or damage claimed to have arisen as a result. Some products may not be available in your local market.