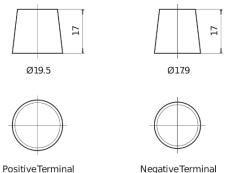

|
|--------------------------------|---------------|
| Technology                     | AGM           |
| EAN/GTIN                       | 3661024036535 |
| Voltage                        | 12 V          |
| Capacity                       | 95.0 Ah       |
| CCA                            | 850 A         |
| Watt hour                      | 800 Wh        |
| Length                         | 353 mm        |
| Width                          | 175 mm        |
| Height                         | 190 mm        |
| Box size                       | L05           |
| Polarity                       | ETN 0         |
| Terminal Type                  | EN taper post |
| Hold Down                      | B13           |
| Weights (subject of variation) | 26.10 kg      |

## Polarity Terminal Type



## **Hold Down**





Design, features and specifications are subject to change without notice. We disclaim any representation or warranty, express or implied, concerning the data or recommendations, and in no event shall be liable for any loss or damage claimed to have arisen as a result. Some products may not be available in your local market.