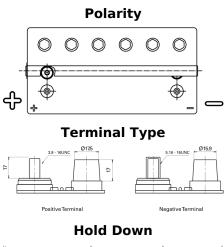

## **Dual AGM EP900**

| Part number                    | EP900             |
|--------------------------------|-------------------|
| Technology                     | AGM               |
| EAN/GTIN                       | 3661024035965     |
| Voltage                        | 12 V              |
| Capacity                       | 100.0 Ah          |
| CCA                            | 800 A             |
| Watt hour                      | 900 Wh            |
| Length                         | 330 mm            |
| Width                          | 173 mm            |
| Height                         | 240 mm            |
| Box size                       | G31               |
| Polarity                       | ETN 1             |
| Terminal Type                  | SAE M 3/8"- 5/16" |
|                                | taper&stud        |
| Hold Down                      | B0                |
| Weights (subject of variation) | 31.00 kg          |
|                                |                   |