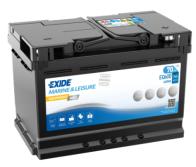

## **Product overview**

Batteries for Marine and Leisure

## **Equipment AGM EQ600**

| Part number                    | EQ600         |
|--------------------------------|---------------|
| Technology                     | AGM           |
| EAN/GTIN                       | 3661024037457 |
| Voltage                        | 12 V          |
| Capacity                       | 70.0 Ah       |
| Watt hour                      | 600 Wh        |
| Length                         | 278 mm        |
| Width                          | 175 mm        |
| Height                         | 190 mm        |
| Box size                       | L03           |
| Polarity                       | ETN 0         |
| Terminal Type                  | EN taper post |
| Hold Down                      | B13           |
| Weights (subject of variation) | 20.60 kg      |
|                                |               |