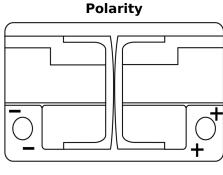

## **Equipment AGM EQ600**

| Part number                    | EQ600         |
|--------------------------------|---------------|
| Technology                     | AGM           |
| EAN/GTIN                       | 3661024037457 |
| Voltage                        | 12 V          |
| Capacity                       | 70.0 Ah       |
| Watt hour                      | 600 Wh        |
| Length                         | 278 mm        |
| Width                          | 175 mm        |
| Height                         | 190 mm        |
| Box size                       | L03           |
| Polarity                       | ETN 0         |
| Terminal Type                  | EN taper post |
| Hold Down                      | B13           |
| Weights (subject of variation) | 20.60 kg      |
|                                |               |

Positive Terminal

Terminal Type

Ø19.5

Ø179

Negative Terminal

Design, features and specifications are subject to change without notice. We disclaim any representation or warranty, express or implied, concerning the data or recommendations, and in no event shall be liable for any loss or damage claimed to have arisen as a result. Some products may not be available in your local market.