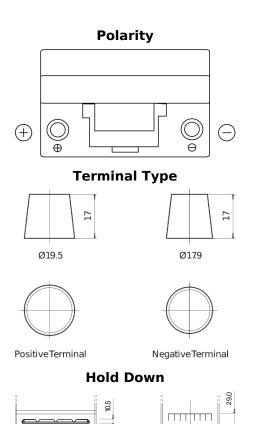

## **Dual ER350**

| Part number         | ER350         |
|---------------------|---------------|
| Technology          | Flooded       |
| EAN/GTIN            | 3661024036009 |
| Voltage             | 12 V          |
| Capacity            | 80.0 Ah       |
| CCA                 | 510 A         |
| Watt hour           | 350 Wh        |
| Length              | 270 mm        |
| Width               | 173 mm        |
| Height              | 222 mm        |
| Box size            | D26           |
| Polarity            | ETN 1         |
| Terminal Type       | EN taper post |
| Hold Down           | Korean B1+B6  |
| Weights (subject of | 17.40 kg      |
| variation)          |               |
|                     |               |