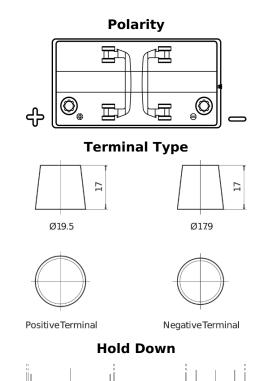

## **Dual ER600**

| Part number                    | ER600         |
|--------------------------------|---------------|
| Technology                     | Flooded       |
| EAN/GTIN                       | 3661024037969 |
| Voltage                        | 12 V          |
| Capacity                       | 120.0 Ah      |
| CCA                            | 800 A         |
| Length                         | 349 mm        |
| Width                          | 175 mm        |
| Height                         | 285 mm        |
| Box size                       | D03           |
| Polarity                       | ETN 1         |
| Terminal Type                  | EN taper post |
| Hold Down                      | В0            |
| Weights (subject of variation) | 31.40 kg      |