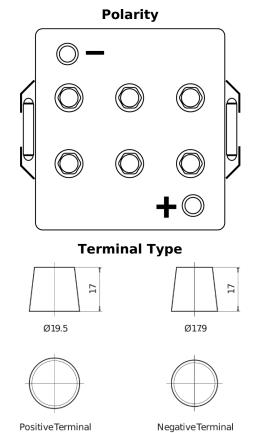

## **Equipment GEL ES1200**

| Part number                    | ES1200        |
|--------------------------------|---------------|
| Technology                     | GEL           |
| EAN/GTIN                       | 3661024035798 |
| Voltage                        | 12 V          |
| Capacity                       | 110.0 Ah      |
| Watt hour                      | 1200 Wh       |
| Length                         | 284 mm        |
| Width                          | 267 mm        |
| Height                         | 226 mm        |
| Box size                       | D07           |
| Polarity                       | ETN 2         |
| Terminal Type                  | EN taper post |
| Hold Down                      | В0            |
| Weights (subject of variation) | 37.50 kg      |